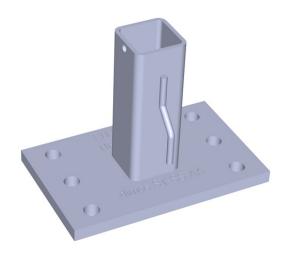

# 355 ZR support for square post 300 mm x 300 mm (excluding attachments)

The roof terrace anchors are attached to the acroterion to accommodate the surrounding protection posts.

#### FEATURES

Support compatible with post 355 and steel handrail 355 Materials compliant with the new NF P 93-355 standard ensuring peripheral safety during insulation and waterproofing operations on flat roofs

#### SPECIFICATIONS

| Lenght (mm) | 160 |
|-------------|-----|
| Width (mm)  | 100 |
| Height (mm) | 125 |
| Weight (kg) | 1,6 |